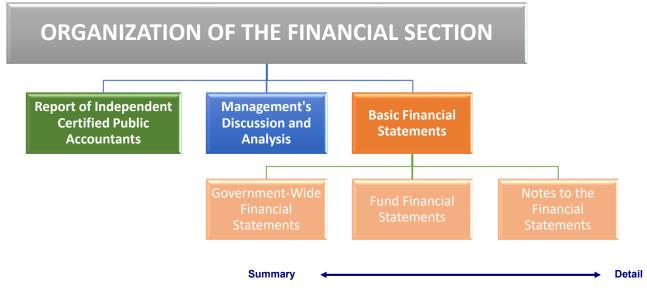

#### **OVERVIEW OF THE FINANCIAL STATEMENTS**

This discussion and analysis is intended to serve as an introduction to the District's basic financial statements.

The District's basic financial statements are comprised of three components:

- Government-wide financial statements.
- Fund financial statements.
- Notes to financial statements.

The illustration below shows how the various parts of the financial section are arranged and relate to one another.

### **Government-Wide Financial Statements**

The government-wide financial statements provide both short-term and long-term information about the District's overall financial condition in a manner similar to those of a private-sector business. The statements include a statement of net position and a statement of activities that are designed to provide consolidated financial information about the governmental activities of the primary government presented on the accrual basis of accounting. The statement of net position provides information about the government's financial position, its assets, liabilities, and deferred inflows/outflows of resources using an economic resources measurement focus. Assets plus deferred outflows of resources, less liabilities and deferred inflows of resources, equals net position, is a measure of the financial health of the District. The statement of activities presents information about the change in the District's net position, the results of operations, during the fiscal year. An increase or decrease in net position is an indication of whether the District's financial health is improving or deteriorating.

### **Fund Financial Statements**

Fund financial statements are one of the components of the basic financial statements. A fund is a grouping of related accounts that is used to maintain control over resources that have been segregated for specific activities or objectives. The District uses fund accounting to ensure and demonstrate compliance with finance-related legal requirements and prudent fiscal management. Certain funds are established by law while others are created by legal agreements, such as bond covenants. Fund financial statements provide more detailed information about the District's financial activities, focusing on its most significant or "major" funds rather than fund types. This is in contrast to the entity-wide perspective contained in the government-wide statements. All of the District's funds may be classified within one of three broad categories as discussed below.

## Notes to the Financial Statements

The notes provide additional information that is essential for a full understanding of the data provided in the government-wide and fund financial statements. The notes to the basic financial statements can be found on pages 18-1 through 18-37 of this report.