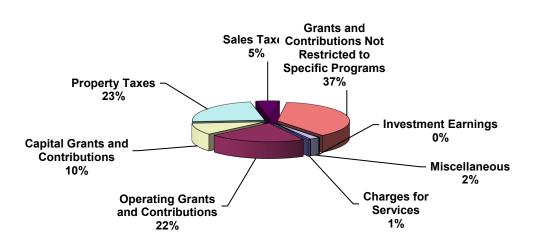

The rest of this page intentionally left blank.

The key elements of the changes in the District's net position for the fiscal years ended June 30, 2021, and June 30, 2020, are as follows:

| Operating Results for                           | the Year       |                |  |  |
|-------------------------------------------------|----------------|----------------|--|--|
|                                                 |                | imental        |  |  |
|                                                 | Activities     |                |  |  |
|                                                 | 6/30/2021      | 6/30/2020      |  |  |
| Revenues:                                       |                |                |  |  |
| Program Revenues:                               |                |                |  |  |
| Charges for Services                            | \$ 4,419,740   | \$ 6,004,172   |  |  |
| Operating Grants and Contributions              | 184,333,813    | 148,848,052    |  |  |
| Capital Grants and Contributions                | 85,913,615     | 78,875,950     |  |  |
| General Revenues:                               | ,              |                |  |  |
| Property Taxes                                  | 196,509,818    | 185,147,696    |  |  |
| Local Sales Taxes                               | 45,489,330     | 44,396,966     |  |  |
| Grants and Contributions not Restricted         | -,,            | ,,             |  |  |
| to Specific Programs                            | 318,922,419    | 308,037,023    |  |  |
| Investment Earnings                             | 1,345,660      | 12,624,596     |  |  |
| Miscellaneous                                   | 18,281,436     | 11,318,616     |  |  |
| Total Revenues                                  | 855,215,831    | 795,253,071    |  |  |
|                                                 | ,              | <u> </u>       |  |  |
| Functions/Program Expenses:                     |                |                |  |  |
| Instruction                                     | 418,291,965    | 395,651,095    |  |  |
| Pupil Personnel Services                        | 32,850,293     | 31,286,985     |  |  |
| Instructional Media Services                    | 5,240,648      | 4,997,342      |  |  |
| Instruction and Curriculum Development Services | 24,840,367     | 22,621,624     |  |  |
| Instructional Staff Training Services           | 12,004,588     | 12,407,615     |  |  |
| Instruction Related Technology                  | 9,200,223      | 5,036,599      |  |  |
| Board of Education                              | 1,782,106      | 1,243,539      |  |  |
| General Administration                          | 4,171,269      | 3,462,702      |  |  |
| School Administration                           | 27,544,979     | 26,491,620     |  |  |
| Facilities Acquisition and Construction         | 29,189,741     | 34,209,654     |  |  |
| Fiscal Services                                 | 2,558,016      | 2,292,148      |  |  |
| Food Services                                   | 25,209,070     | 30,929,431     |  |  |
| Central Services                                | 12,416,751     | 9,071,627      |  |  |
| Pupil Transportation Services                   | 25,876,014     | 26,247,815     |  |  |
| Operation of Plant                              | 41,084,941     | 41,569,779     |  |  |
| Maintenance of Plant                            | 10,960,944     | 10,338,335     |  |  |
| Administrative Technology Services              | 7,825,910      | 4,523,927      |  |  |
| Community Services                              | 6,049,988      | 4,467,594      |  |  |
| Interest on Long-Term Debt                      | 8,853,423      | 8,945,531      |  |  |
| Unallocated Depreciation Expense                | 37,187,781     | 34,151,861     |  |  |
| Total Expenses                                  | 743,139,016    | 709,946,823    |  |  |
|                                                 | 442.076.045    |                |  |  |
| Increase in Net Position                        | 112,076,815    | 85,306,248     |  |  |
| Net Position, Beginning                         | 757,899,191    | 672,592,943    |  |  |
| Net Position, Ending                            | \$ 869,976,006 | \$ 757,899,191 |  |  |

The largest revenue sources are the State of Florida and local sources. Combined, these two revenue sources account for 86.71 percent of total revenues. Revenues from State sources for current operations are primarily received through the Florida Education Finance Program (FEFP) funding formula. The FEFP formula utilizes student enrollment data and is designed to maintain equity in funding across all Florida school districts, taking into consideration the District's funding ability based on the local property tax base. Total state sources increased by \$392,461,051 or 2.98 percent primarily due to the increase in FEFP funding. Revenues from local sources consist primarily of ad valorem taxes and impact fees. Property tax revenues increased by \$11,362,121 or 6.14 percent, primarily due to the increase in the local property tax base.