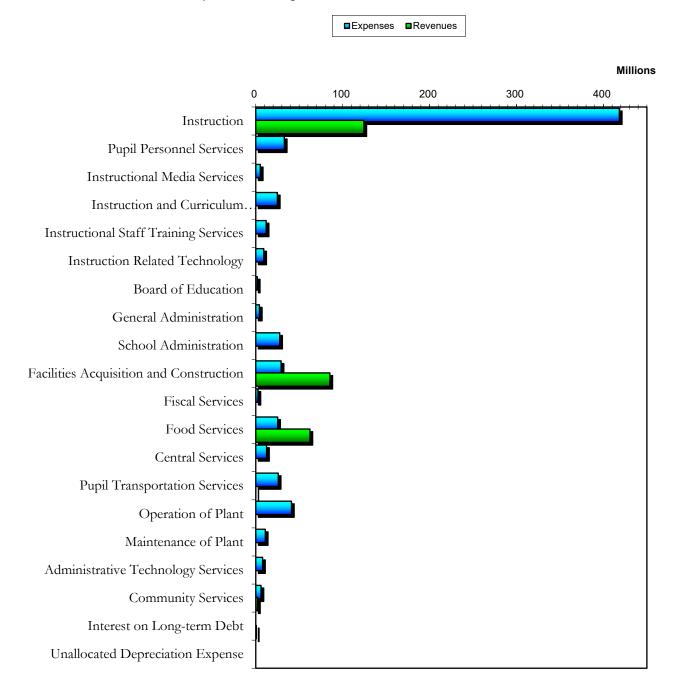

The rest of this page intentionally left blank.

The key elements of the changes in the District's net position for the fiscal years ended June 30, 2021, and June 30, 2020, are as follows:

| Operating Results for                           | the Year       |                |  |  |
|-------------------------------------------------|----------------|----------------|--|--|
|                                                 |                | imental        |  |  |
|                                                 | Activities     |                |  |  |
|                                                 | 6/30/2021      | 6/30/2020      |  |  |
| Revenues:                                       |                |                |  |  |
| Program Revenues:                               |                |                |  |  |
| Charges for Services                            | \$ 4,419,740   | \$ 6,004,172   |  |  |
| Operating Grants and Contributions              | 184,333,813    | 148,848,052    |  |  |
| Capital Grants and Contributions                | 85,913,615     | 78,875,950     |  |  |
| General Revenues:                               | ,              |                |  |  |
| Property Taxes                                  | 196,509,818    | 185,147,696    |  |  |
| Local Sales Taxes                               | 45,489,330     | 44,396,966     |  |  |
| Grants and Contributions not Restricted         | -,,            | ,,             |  |  |
| to Specific Programs                            | 318,922,419    | 308,037,023    |  |  |
| Investment Earnings                             | 1,345,660      | 12,624,596     |  |  |
| Miscellaneous                                   | 18,281,436     | 11,318,616     |  |  |
| Total Revenues                                  | 855,215,831    | 795,253,071    |  |  |
|                                                 | ,              | <u> </u>       |  |  |
| Functions/Program Expenses:                     |                |                |  |  |
| Instruction                                     | 418,291,965    | 395,651,095    |  |  |
| Pupil Personnel Services                        | 32,850,293     | 31,286,985     |  |  |
| Instructional Media Services                    | 5,240,648      | 4,997,342      |  |  |
| Instruction and Curriculum Development Services | 24,840,367     | 22,621,624     |  |  |
| Instructional Staff Training Services           | 12,004,588     | 12,407,615     |  |  |
| Instruction Related Technology                  | 9,200,223      | 5,036,599      |  |  |
| Board of Education                              | 1,782,106      | 1,243,539      |  |  |
| General Administration                          | 4,171,269      | 3,462,702      |  |  |
| School Administration                           | 27,544,979     | 26,491,620     |  |  |
| Facilities Acquisition and Construction         | 29,189,741     | 34,209,654     |  |  |
| Fiscal Services                                 | 2,558,016      | 2,292,148      |  |  |
| Food Services                                   | 25,209,070     | 30,929,431     |  |  |
| Central Services                                | 12,416,751     | 9,071,627      |  |  |
| Pupil Transportation Services                   | 25,876,014     | 26,247,815     |  |  |
| Operation of Plant                              | 41,084,941     | 41,569,779     |  |  |
| Maintenance of Plant                            | 10,960,944     | 10,338,335     |  |  |
| Administrative Technology Services              | 7,825,910      | 4,523,927      |  |  |
| Community Services                              | 6,049,988      | 4,467,594      |  |  |
| Interest on Long-Term Debt                      | 8,853,423      | 8,945,531      |  |  |
| Unallocated Depreciation Expense                | 37,187,781     | 34,151,861     |  |  |
| Total Expenses                                  | 743,139,016    | 709,946,823    |  |  |
|                                                 | 442.076.045    |                |  |  |
| Increase in Net Position                        | 112,076,815    | 85,306,248     |  |  |
| Net Position, Beginning                         | 757,899,191    | 672,592,943    |  |  |
| Net Position, Ending                            | \$ 869,976,006 | \$ 757,899,191 |  |  |

Instructional expenses represent 56.06 percent of total governmental expenses in the 2020-21 fiscal year. Instructional expenses increased by \$22,640,870 or 5.72 percent, from the previous fiscal year as a result of the need for additional instructional staff and materials to accommodate the growth in unweighted full-time equivalent students and to continue to meet the district-wide class size requirements.